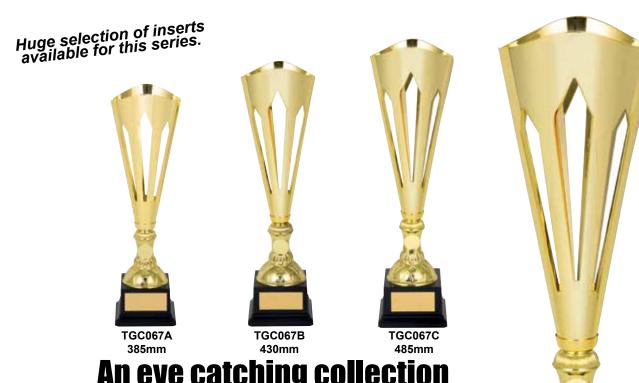

## an eye catching collection perfect for all occasions.

Huge selection of inserts available for this series.

TGC061A 370mm

TGC061B 390mm

TGC061C 450mm

TGC061D 470mm

METAL CUPS

465mm

#### An eye catching collection

suitable for all presentations.