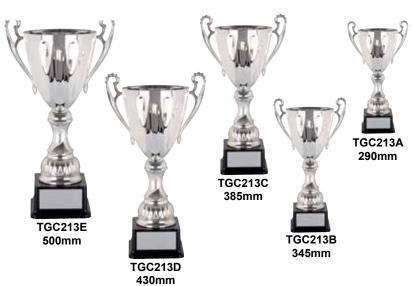

fantastic new look,

### an eye catching collection perfect for all occasions.



TGC205A 385mm



TGC205B 405mm



TGC205C 450mm



TGC205D 465mm











485mm

TGC064B 435mm

TGC064A 385mm

## The latest design, The latest design, excellent quality at excellent quality at affordable prices.









385mm





#### An eye catching collection

suitable for all presentations.















#### **LEGION SERIES**



classic cups for any occasion.



#### **LEGION SERIES**





#### **APOLLO SERIES**



LIDS AVAILABLE TO SUIT THIS SERIES



METAL CUPS





#### **LUXE SERIES**



Quality metal cups, latest design, the perfect award for rewarding achievement.

#### **LUXE SERIES**





**22 ETAL CUPS** 

#### **JUPITER SERIES**



classic cups for any occasion.

#### **JUPITER SERIES**







#### **VARNA SERIES**



Quality metal howls, latest lesigns, the perfect award for designs, the perfect award achievement.



#### **VARNA SERIES**

TGC314A 125mm



#### **DOME SERIES**









# The latest designs, excellent quality at affordable prices.

#### **DOME SERIES**



**26** 



#### **PRIME SERIES**









The latest designs, excellent quality at affordable prices.

#### **PRIME SERIES**



#### **VOLT SERIES**





305mm



380mm





# An eye catching collection suitable for all presentations.

#### **VOLT SERIES**











28

# METAL BOWLS

#### **SIRIUS SERIES**











Stylish bowls, the perfect award for rewarding achievement.

#### **SIRIUS SERIES**















Quality metal bowls, latest designs, the perfect award for rewarding achievement.

#### **