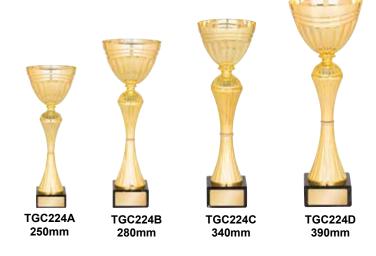

# A brilliant & new innovation

## suitable for all presentations.

TGC085C 470mm

TGC085B 415mm

360mm

TGC083A 360mm

TGC083B 415mm

470mm

TGC202D 470mm