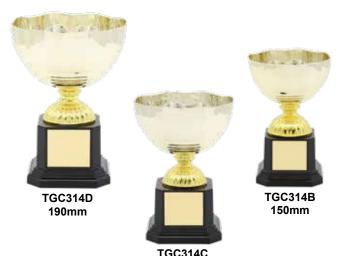

eye catching collection perfect for all occasions.



TGC205A 385mm



TGC205B 405mm



TGC205C 450mm



TGC205D 465mm











485mm

TGC064B 435mm

TGC064A 385mm

## The latest design, The latest design, excellent quality at excellent quality at affordable prices.









385mm





#### An eye catching collection

suitable for all presentations.















#### **LEGION SERIES**



classic cups for any occasion.



#### **LEGION SERIES**





#### **APOLLO SERIES**



LIDS AVAILABLE TO SUIT THIS SERIES



METAL CUPS





#### **LUXE SERIES**



Quality metal cups, latest design, the perfect award for rewarding achievement.

#### **LUXE SERIES**





**22 ETAL CUPS** 

#### **JUPITER SERIES**



classic cups for any occasion.

#### **JUPITER SERIES**







#### **VARNA SERIES**



Quality metal howls, latest lesigns, the perfect award for designs, the perfect award achievement.



#### **VARNA SERIES**

TGC314A 125mm



#### **DOME SERIES**









# The latest designs, excellent quality at affordable prices.

#### **DOME SERIES**



**26** 



#### **PRIME SERIES**









The latest designs, excellent quality at affordable prices.

#### **PRIME SERIES**



#### **VOLT SERIES**





305mm



380mm





# An eye catching collection suitable for all presentations.

#### **VOLT SERIES**











28

# METAL BOWLS

#### **SIRIUS SERIES**











Stylish bowls, the perfect award for rewarding achievement.

#### **SIRIUS SERIES**















Quality metal bowls, latest designs, the perfect award for rewarding achievement.

#### **JAZZ SERIES**







# 30 #40