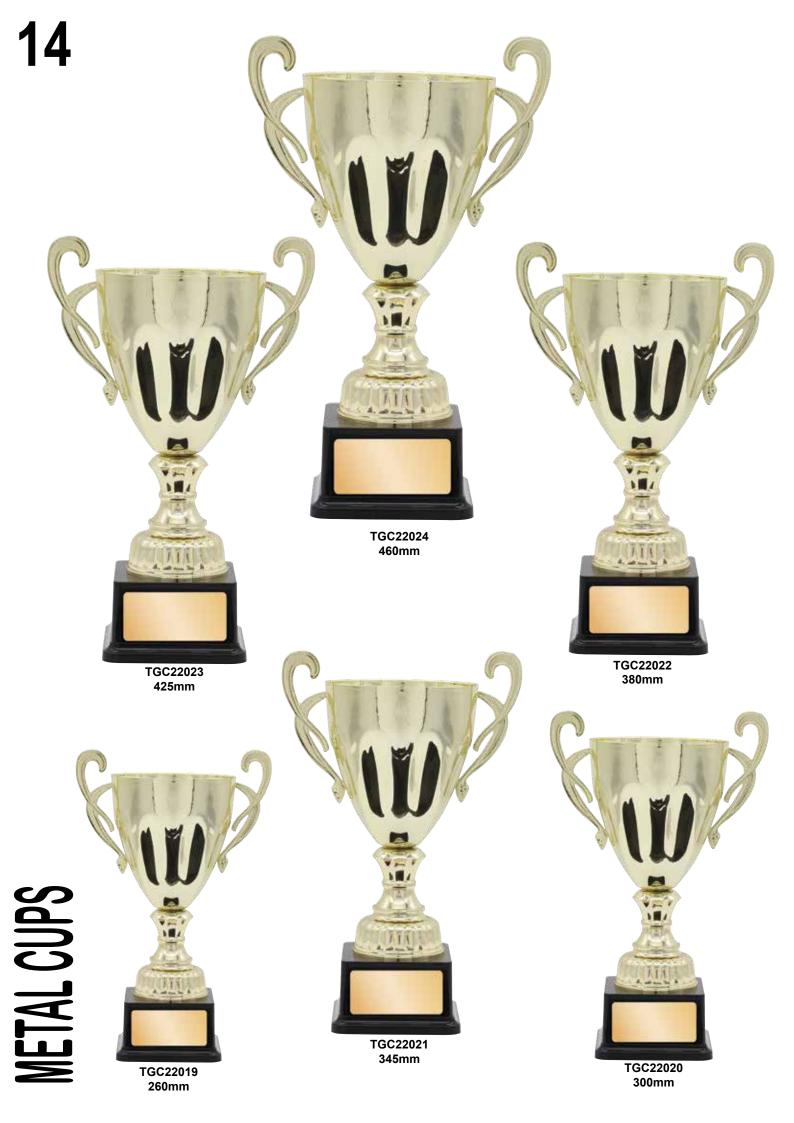

470mm



## A fantastic new look,

## an eye catching collection perfect for all occasions.

Huge selection of inserts available for this series.



TGC061A 370mm



TGC061B 390mm



TGC061C 450mm



TGC061D 470mm



METAL CUPS





465mm



TGC063C 450mm



TGC063B 405mm



TGC063A 385mm











465mm



TGC062C 450mm



405mm



385mm



385mm



TGC204B 405mm



TGC204C 450mm



TGC204D 465mm



### A fantastic new look,

### an eye catching collection perfect for all occasions.



TGC205A 385mm



TGC205B 405mm



TGC205C 450mm



TGC205D 465mm











485mm

TGC064B 435mm

TGC064A 385mm

## The latest design, The latest design, excellent quality at excellent quality at affordable prices.









385mm





#### An eye catching collection

suitable for all presentations.















#### **LEGION SERIES**



classic cups for any occasion.



#### **LEGION SERIES**





#### **APOLLO SERIES**



LIDS AVAILABLE TO SUIT THIS SERIES



METAL CUPS





#### **LUXE SERIES**



Quality metal cups, latest design, the perfect award for rewarding achievement.

#### **LUXE SERIES**





**22 ETAL CUPS** 

#### **JUPITER SERIES**



classic cups for any occasion.

#### **JUPITER SERIES**







#### **VARNA SERIES**



Quality metal howls, latest lesigns, the perfect award for designs, the perfect award achievement.



#### **VARNA SERIES**

TGC314A 125mm



#### **DOME SERIES**









# The latest designs, excellent quality at affordable prices.

#### **DOME SERIES**



**26** 



#### **PRIME SERIES**









The latest designs, excellent quality at affordable prices