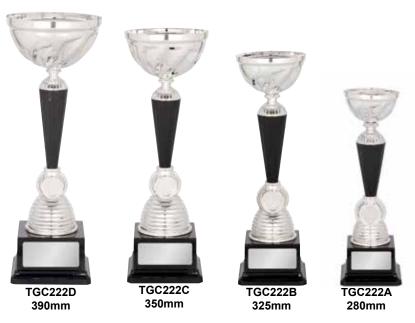

#### **INSPIRE SERIES**

Huge selection of inserts available for this series.

The latest designs, excellent quality at affordable prices.

#### **INSPIRE SERIES**

285mm

TGC095C 315mm

350mm