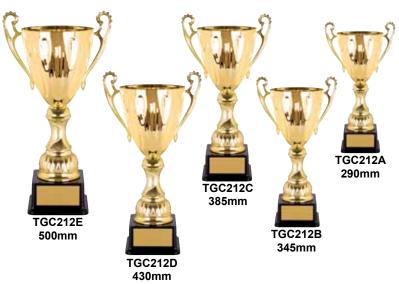

TGC204B 405mm



TGC204C 450mm



TGC204D 465mm



### A fantastic new look,

### an eye catching collection perfect for all occasions.



TGC205A 385mm



TGC205B 405mm



TGC205C 450mm



TGC205D 465mm











485mm

TGC064B 435mm

TGC064A 385mm

## The latest design, The latest design, excellent quality at excellent quality at affordable prices.









385mm





#### An eye catching collection

suitable for all presentations.















#### **LEGION SERIES**



classic cups for any occasion.



#### **LEGION SERIES**





#### **APOLLO SERIES**



LIDS AVAILABLE TO SUIT THIS SERIES



METAL CUPS





#### **LUXE SERIES**



Quality metal cups, latest design, the perfect award for rewarding achievement.

#### **LUXE SERIES**





**22 ETAL CUPS** 

#### **JUPITER SERIES**



classic cups for any occasion.

#### **JUPITER SERIES**







#### **VARNA SERIES**



Quality metal howls, latest lesigns, the perfect award for designs, the perfect award achievement.



#### **VARNA SERIES**

TGC314A 125mm



#### **DOME SERIES**









# The latest designs, excellent quality at affordable prices.

#### **DOME SERIES**



**26** 



#### **PRIME SERIES**









The latest designs, excellent quality at affordable prices.

#### **PRIME SERIES**



#### **VOLT SERIES**





305mm



380mm





# An eye catching collection suitable for all presentations.

#### **VOLT SERIES**











28

# METAL BOWLS

#### **SIRIUS SERIES**











Stylish bowls, the perfect award for rewarding achievement.

#### **SIRIUS SERIES**















Quality metal bowls, latest des