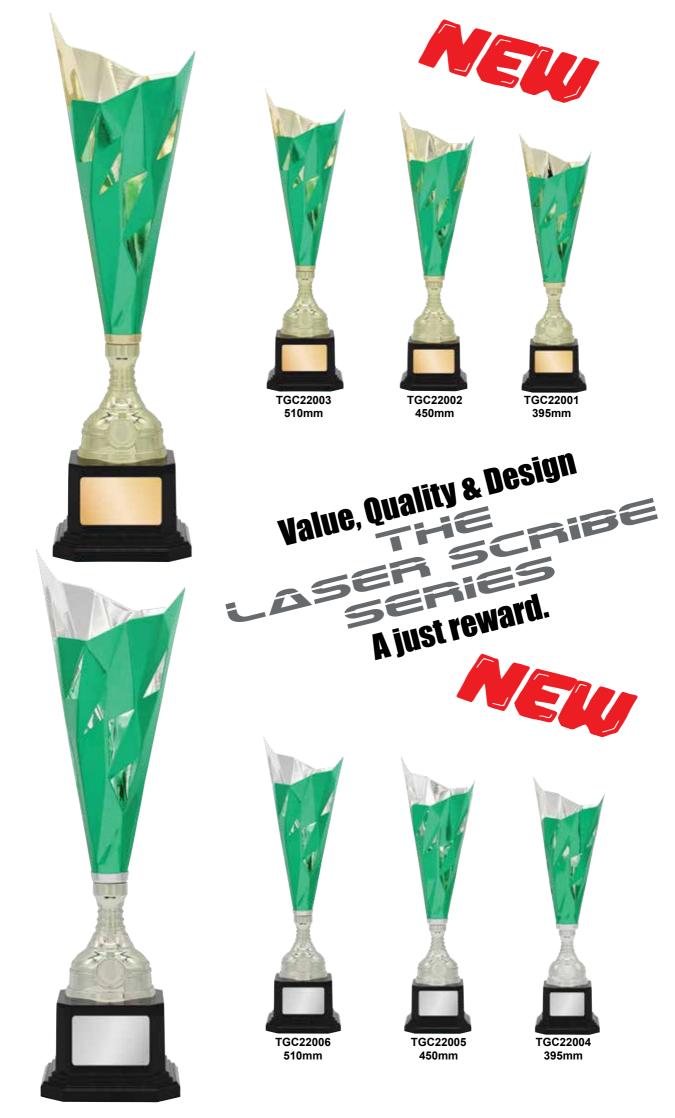

## A fantastic new look,

## an eye catching collection perfect for all occasions.

Huge selection of inserts available for this series.

TGC061A 370mm

TGC061B 390mm

TGC061C 450mm

TGC061D 470mm

METAL CUPS

465mm