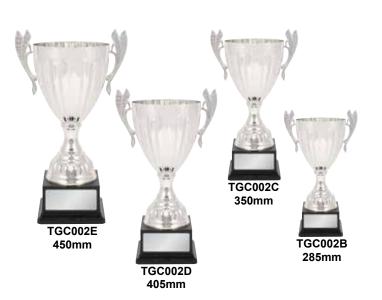

vailable for this series.



TGC061A 370mm



TGC061B 390mm



TGC061C 450mm



TGC061D 470mm



METAL CUPS





465mm



TGC063C 450mm



TGC063B 405mm



TGC063A 385mm











465mm



TGC062C 450mm



405mm



385mm



385mm



TGC204B 405mm



TGC204C 450mm



TGC204D 465mm



### A fantastic new look,

### an eye catching collection perfect for all occasions.



TGC205A 385mm



TGC205B 405mm



TGC205C 450mm



TGC205D 465mm











485mm

TGC064B 435mm

TGC064A 385mm

## The latest design, The latest design, excellent quality at excellent quality at affordable prices.









385mm





#### An eye catching collection

suitable for all presentations.















#### **LEGION SERIES**



classic cups for any occasion.



#### **LEGION SERIES**





#### **APOLLO SERIES**



LIDS AVAILABLE TO SUIT THIS SERIES



METAL CUPS





#### **LUXE SERIES**



Quality metal cups, latest design, the perfect award for rewarding achievement.

#### **LUXE SERIES**





**22 ETAL CUPS** 

#### **JUPITER SERIES**



classic cups for any occasion.

#### **JUPITER SERIES**







#### **VARNA SERIES**



Quality metal howls, latest lesigns, the perfect award for designs, the perfect award achievement.



#### **VARNA SERIES**

TGC314A 125mm



#### **DOME SERIES**









# The latest designs, excellent quality at affordable prices.

#### **DOME SERIES**



**26** 



#### **PRIME SERIES**









The latest designs, excellent quality at affordable prices.

#### **PRIME SERIES**



#### **VOLT SERIES**





305mm



380mm





# An eye catching collection suitable for all