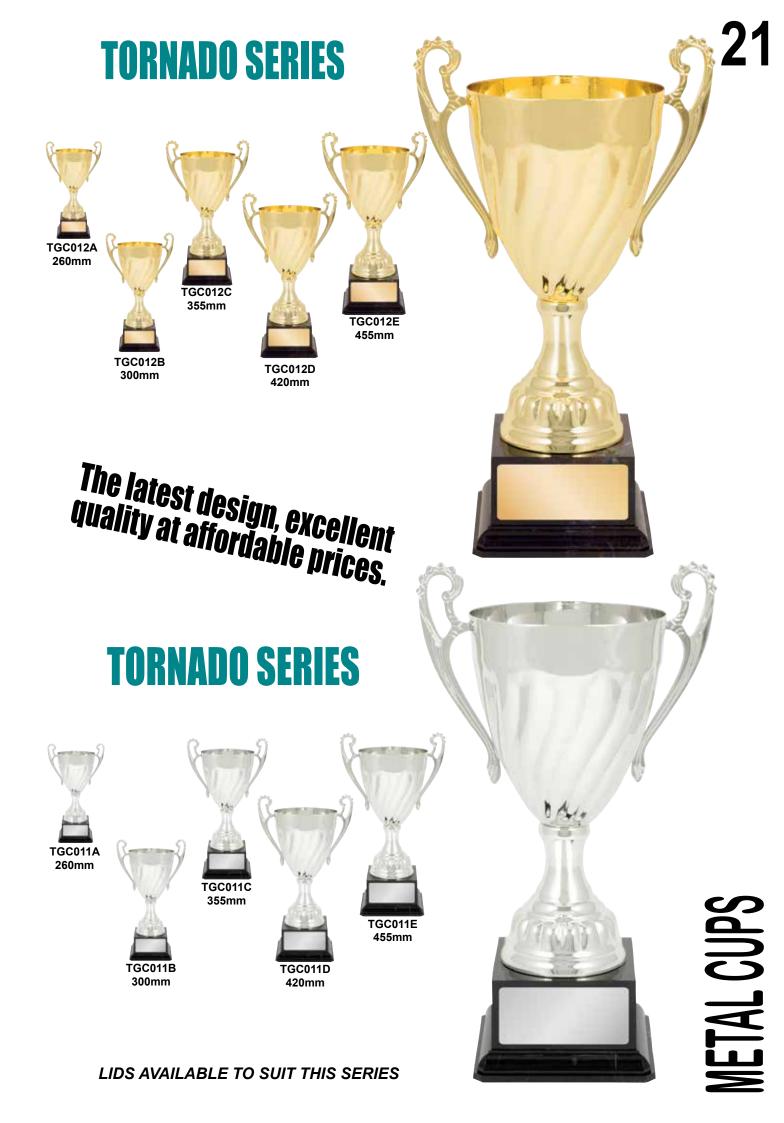

m



TGC062C 450mm



405mm



385mm



385mm



TGC204B 405mm



TGC204C 450mm



TGC204D 465mm



### A fantastic new look,

### an eye catching collection perfect for all occasions.



TGC205A 385mm



TGC205B 405mm



TGC205C 450mm



TGC205D 465mm











485mm

TGC064B 435mm

TGC064A 385mm

## The latest design, The latest design, excellent quality at excellent quality at affordable prices.









385mm





#### An eye catching collection

suitable for all presentations.















#### **LEGION SERIES**



classic cups for any occasion.



#### **LEGION SERIES**





#### **APOLLO SERIES**



LIDS AVAILABLE TO SUIT THIS SERIES



METAL CUPS





#### **LUXE SERIES**



Quality metal cups, latest design, the perfect award for rewarding achievement.

#### **LUXE SERIES**





**22 ETAL CUPS** 

#### **JUPITER SERIES**



classic cups for any occasion.

#### **JUPITER SERIES**







#### **VARNA SERIES**



Quality metal howls, latest lesigns, the perfect award for designs, the perfect award achievement.



#### **VARNA SERIES**

TGC314A 125mm



#### **DOME SERIES**









# The latest designs, excellent quality at affordable prices.

#### **DOME SERIES**



**26** 



#### **PRIME SERIES**









The latest designs, excellent quality at affordable prices.

#### **PRIME SERIES**



#### **VOLT SERIES**





305mm



380mm





# An eye catching collection suitable for all presentations.

#### **VOLT SERIES**











28

# METAL BOWLS

#### **SIRIUS SERIES**











Stylish bowls, the perfect award for rewarding achievement.

#### **SIRIUS SERIES**