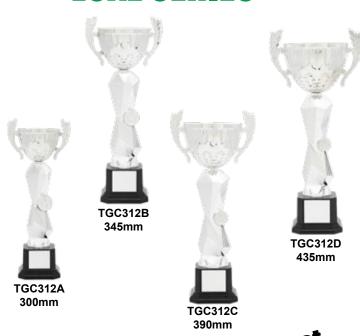

TGC061D 470mm



METAL CUPS





465mm



TGC063C 450mm



TGC063B 405mm



TGC063A 385mm











465mm



TGC062C 450mm



405mm



385mm



385mm



TGC204B 405mm



TGC204C 450mm



TGC204D 465mm



### A fantastic new look,

### an eye catching collection perfect for all occasions.



TGC205A 385mm



TGC205B 405mm



TGC205C 450mm



TGC205D 465mm











485mm

TGC064B 435mm

TGC064A 385mm

## The latest design, The latest design, excellent quality at excellent quality at affordable prices.









385mm





#### An eye catching collection

suitable for all presentations.















#### **LEGION SERIES**



classic cups for any occasion.



#### **LEGION SERIES**





#### **APOLLO SERIES**



LIDS AVAILABLE TO SUIT THIS SERIES



METAL CUPS





#### **LUXE SERIES**



Quality metal cups, latest design, the perfect award for rewarding achievement.

#### **LUXE SERIES**





**22 ETAL CUPS** 

#### **JUPITER SERIES**



classic cups for any occasion.

#### **JUPITER SERIES**







#### **VARNA SERIES**



Quality metal howls, latest lesigns, the perfect award for designs, the perfect award achievement.



#### **VARNA SERIES**

TGC314A 125mm



#### **DOME SERIES**









# The latest designs, excellent quality at affordable prices.

#### **DOME SERIES**



**26** 



#### **PRIME SERIES**









The latest designs, excellent quality at affordable prices.

#### **PRIME SERIES**



#### **VOLT SERIES**





305mm



380mm





# An eye catching collection suitable for all presentations.

#### **VOLT SERIES**











28

# METAL BOWLS

#### **SIRI