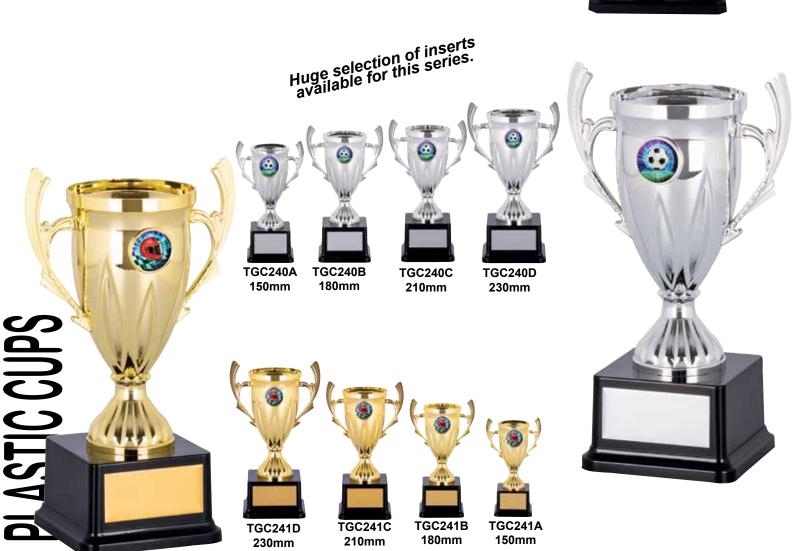

## an eye catching collection perfect for all occasions.

Huge selection of inserts available for this series.

TGC061A 370mm

TGC061B 390mm

TGC061C 450mm

TGC061D 470mm

METAL CUPS

465mm

TGC063C 450mm

TGC063B 405mm

TGC063A 385mm

465mm

TGC062C 450mm

405mm

385mm

385mm

TGC204B 405mm

TGC204C 450mm

TGC204D 465mm