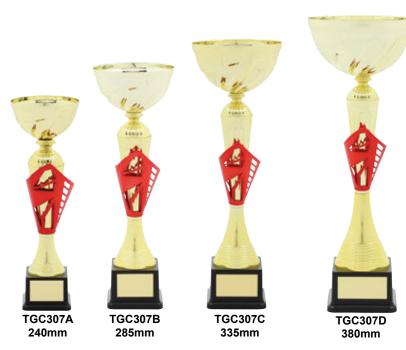

#### **SABRE SERIES**

Huge selection of inserts available for this series.

## SABRE SERIES Huge selection of inserts Huge for this series.

5mm 220mm