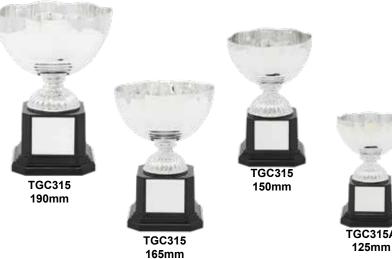

#### **VARNA SERIES**

TGC314A 125mm

#### **DOME SERIES**

# The latest designs, excellent quality at affordable prices.

#### **DOME SERIES**

**26** 