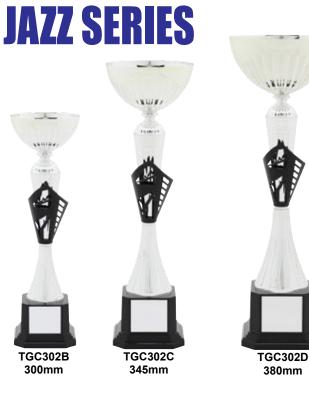

#### **JAZZ SERIES**

#### **INDI SERIES**

300mm

TGC304A 260mm

Quality metal bowls, latest designs, the perfect award for rewarding achievement.

**VEGA SERIES** 

TGC306D

380mm