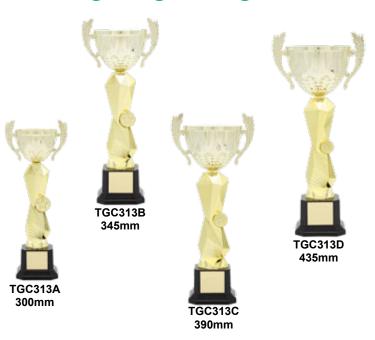

5mm



TGC062C 450mm



405mm



385mm



385mm



TGC204B 405mm



TGC204C 450mm



TGC204D 465mm



### A fantastic new look,

### an eye catching collection perfect for all occasions.



TGC205A 385mm



TGC205B 405mm



TGC205C 450mm



TGC205D 465mm











485mm

TGC064B 435mm

TGC064A 385mm

## The latest design, The latest design, excellent quality at excellent quality at affordable prices.









385mm





#### An eye catching collection

suitable for all presentations.















#### **LEGION SERIES**



classic cups for any occasion.



#### **LEGION SERIES**





#### **APOLLO SERIES**



LIDS AVAILABLE TO SUIT THIS SERIES



METAL CUPS





#### **LUXE SERIES**



Quality metal cups, latest design, the perfect award for rewarding achievement.

#### **LUXE SERIES**





**22 ETAL CUPS** 

#### **JUPITER SERIES**



classic cups for any occasion.

#### **JUPITER SERIES**







#### **VARNA SERIES**



Quality metal howls, latest lesigns, the perfect award for designs, the perfect award achievement.



#### **VARNA SERIES**

TGC314A 125mm



#### **DOME SERIES**









# The latest designs, excellent quality at affordable prices.

#### **DOME SERIES**



**26** 



#### **PRIME SERIES**









The latest designs, excellent quality at affordable prices.

#### **PRIME SERIES**



#### **VOLT SERIES**





305mm



380mm





# An eye catching collection suitable for all presentations.

#### **VOLT SERIES**











28

# METAL BOWLS

#### **SIRIUS SERIES**











Stylish bowls, the perfect award for rewarding achievement.

#### **SIRIUS SERIES*