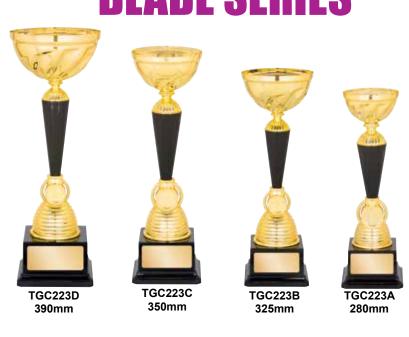

#### DE SERIES

Huge selection of inserts available for this series.

#### LADE SERIES

intain)