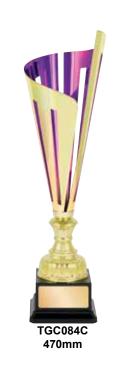

## A fantastic new look,

## an eye catching collection perfect for all occasions.

Huge selection of inserts available for this series.

TGC061A 370mm

TGC061B 390mm

TGC061C 450mm

TGC061D 470mm

METAL CUPS

465mm