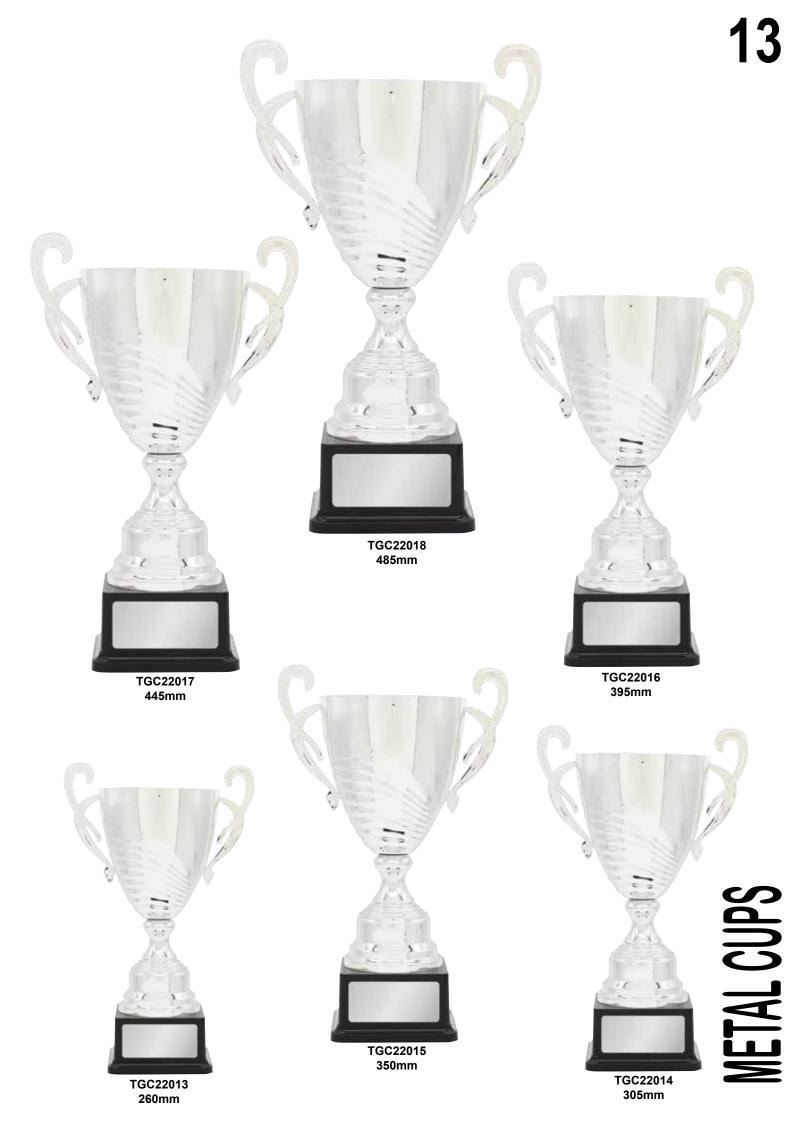

D 470mm



## A fantastic new look,

## an eye catching collection perfect for all occasions.

Huge selection of inserts available for this series.



TGC061A 370mm



TGC061B 390mm



TGC061C 450mm



TGC061D 470mm



METAL CUPS





465mm



TGC063C 450mm



TGC063B 405mm



TGC063A 385mm











465mm



TGC062C 450mm



405mm



385mm



385mm



TGC204B 405mm



TGC204C 450mm



TGC204D 465mm



### A fantastic new look,

### an eye catching collection perfect for all occasions.



TGC205A 385mm



TGC205B 405mm



TGC205C 450mm



TGC205D 465mm











485mm

TGC064B 435mm

TGC064A 385mm

## The latest design, The latest design, excellent quality at excellent quality at affordable prices.









385mm





#### An eye catching collection

suitable for all presentations.















#### **LEGION SERIES**



classic cups for any occasion.



#### **LEGION SERIES**





#### **APOLLO SERIES**



LIDS AVAILABLE TO SUIT THIS SERIES



METAL CUPS





#### **LUXE SERIES**



Quality metal cups, latest design, the perfect award for rewarding achievement.

#### **LUXE SERIES**





**22 ETAL CUPS** 

#### **JUPITER SERIES**



classic cups for any occasion.

#### **JUPITER SERIES**







#### **VARNA SERIES**



Quality metal howls, latest lesigns, the perfect award for designs, the perfect award achievement.



#### **VARNA SERIES**

TGC314A 125mm



#### **DOME SERIES**









# The latest designs, excellent quality at affordable prices.

#### **DOME SERIES**



**26** 



#### **PRIME SERIES**









The latest designs, excellent quality at affordable pric