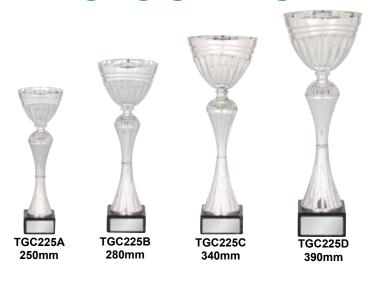

# A brilliant & new innovation

## suitable for all presentations.

TGC085C 470mm

TGC085B 415mm

360mm

TGC083A 360mm

TGC083B 415mm

470mm

TGC202D 470mm