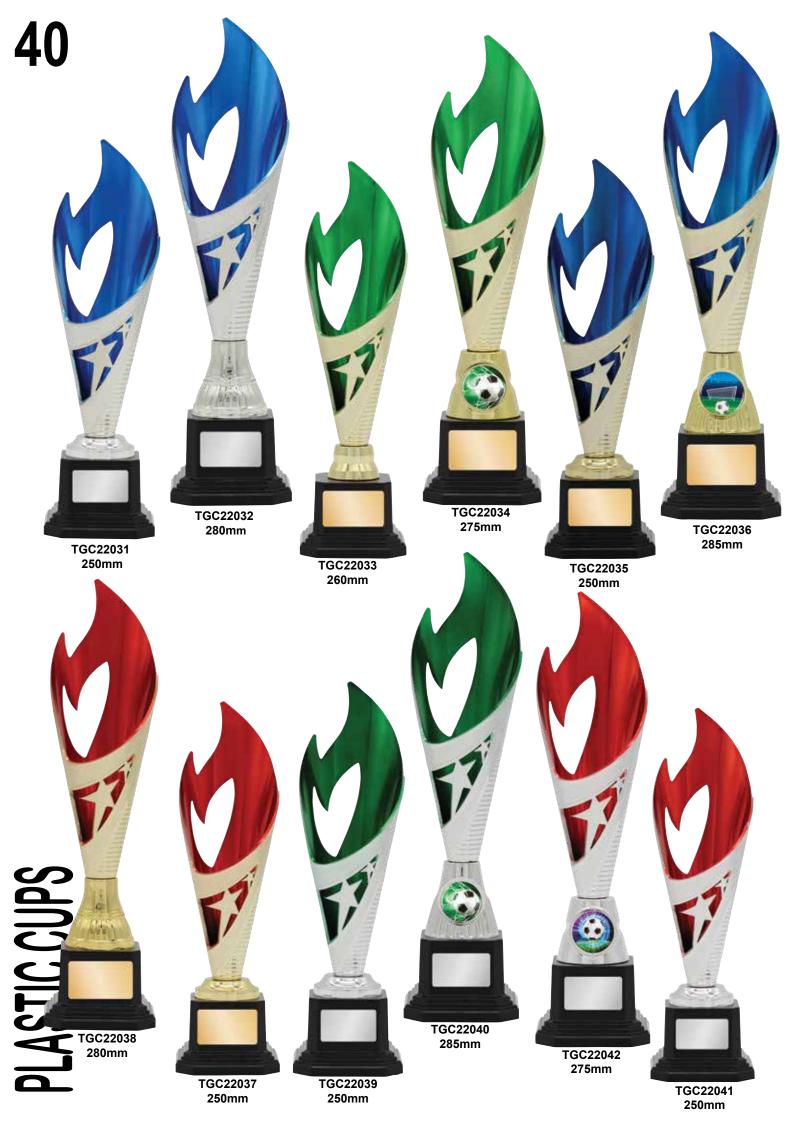

#### **WAVE SERIES**

240mm

280mm

Quality metal bowls, latest designs, the perfect award for rewarding achievement.

#### **WAVE SERIES**

TGC219A **TGC219B** 240mm 280mm

**TGC219C** 315mm

TGC219D 370mm

TGC219E 410mm

34