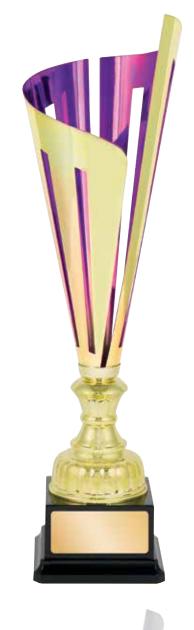

## A fantastic new look,

## an eye catching collection perfect for all occasions.

Huge selection of inserts available for this series.

TGC061A 370mm

TGC061B 390mm

TGC061C 450mm

TGC061D 470mm

METAL CUPS

465mm