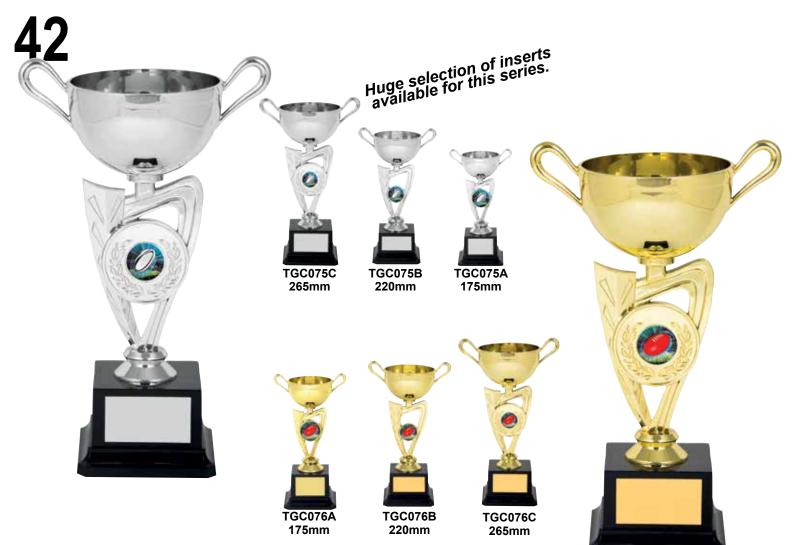

## an eye catching collection perfect for all occasions.

Huge selection of inserts available for this series.

TGC061A 370mm

TGC061B 390mm

TGC061C 450mm

TGC061D 470mm

METAL CUPS

465mm

TGC063C 450mm

TGC063B 405mm

TGC063A 385mm

465mm

TGC062C 450mm

405mm

385mm

385mm

TGC204B 405mm

TGC204C 450mm

TGC204D 465mm