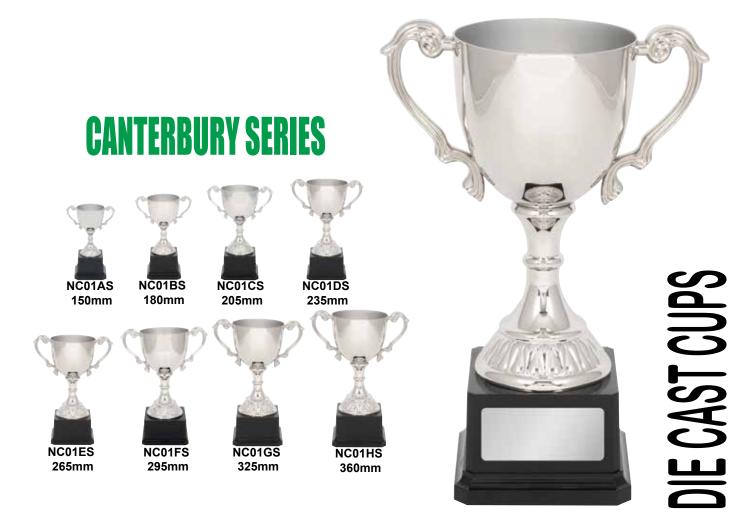

C060D 470mm



## A fantastic new look,

## an eye catching collection perfect for all occasions.

Huge selection of inserts available for this series.



TGC061A 370mm



TGC061B 390mm



TGC061C 450mm



TGC061D 470mm



METAL CUPS





465mm



TGC063C 450mm



TGC063B 405mm



TGC063A 385mm











465mm



TGC062C 450mm



405mm



385mm



385mm



TGC204B 405mm



TGC204C 450mm



TGC204D 465mm



### A fantastic new look,

### an eye catching collection perfect for all occasions.



TGC205A 385mm



TGC205B 405mm



TGC205C 450mm



TGC205D 465mm











485mm

TGC064B 435mm

TGC064A 385mm

## The latest design, The latest design, excellent quality at excellent quality at affordable prices.









385mm





#### An eye catching collection

suitable for all presentations.















#### **LEGION SERIES**



classic cups for any occasion.



#### **LEGION SERIES**





#### **APOLLO SERIES**



LIDS AVAILABLE TO SUIT THIS SERIES



METAL CUPS





#### **LUXE SERIES**



Quality metal cups, latest design, the perfect award for rewarding achievement.

#### **LUXE SERIES**





**22 ETAL CUPS** 

#### **JUPITER SERIES**



classic cups for any occasion.

#### **JUPITER SERIES**







#### **VARNA SERIES**



Quality metal howls, latest lesigns, the perfect award for designs, the perfect award achievement.



#### **VARNA SERIES**

TGC314A 125mm



#### **DOME SERIES**









# The latest designs, excellent quality at affordable prices.

#### **DOME SERIES**



**26** 



#### **PRIME SERIES**









The latest designs, excellent quality at affordable