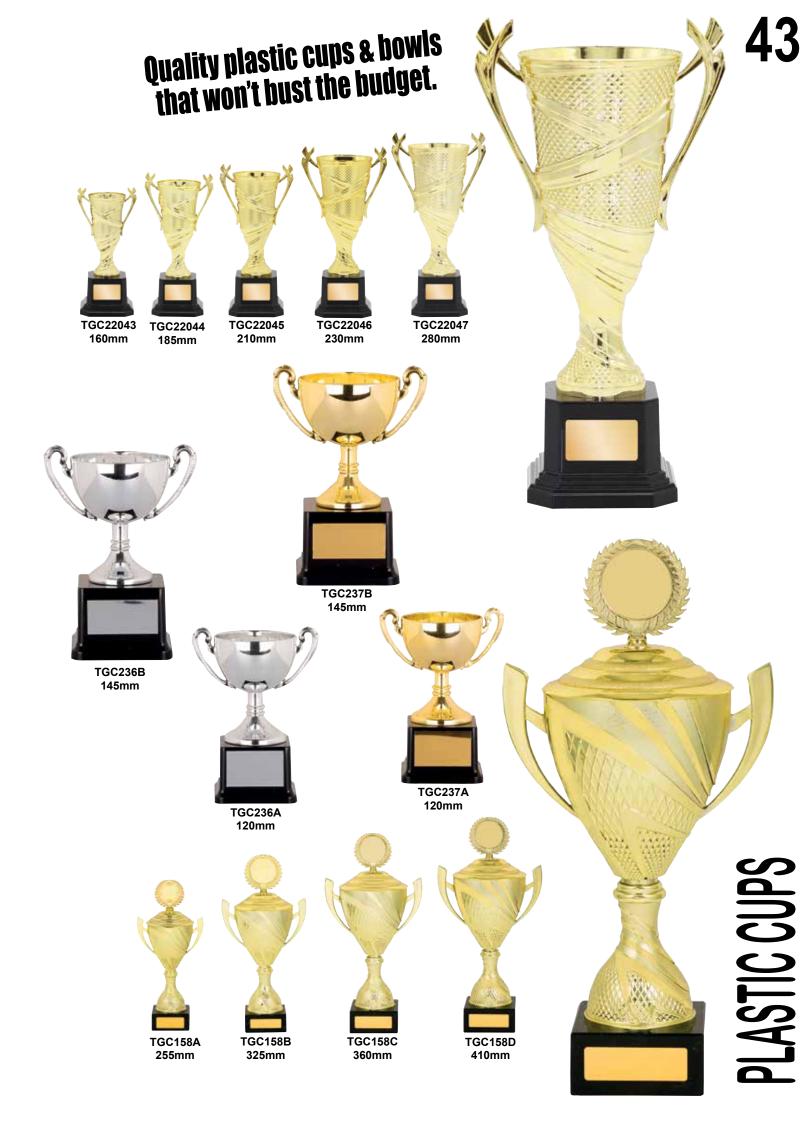

#### **Design, Tradition, Quality, the hallmarks of our range.**

## SABRE SERIES Huge selection of inserts Huge for this series.

5mm 220mm