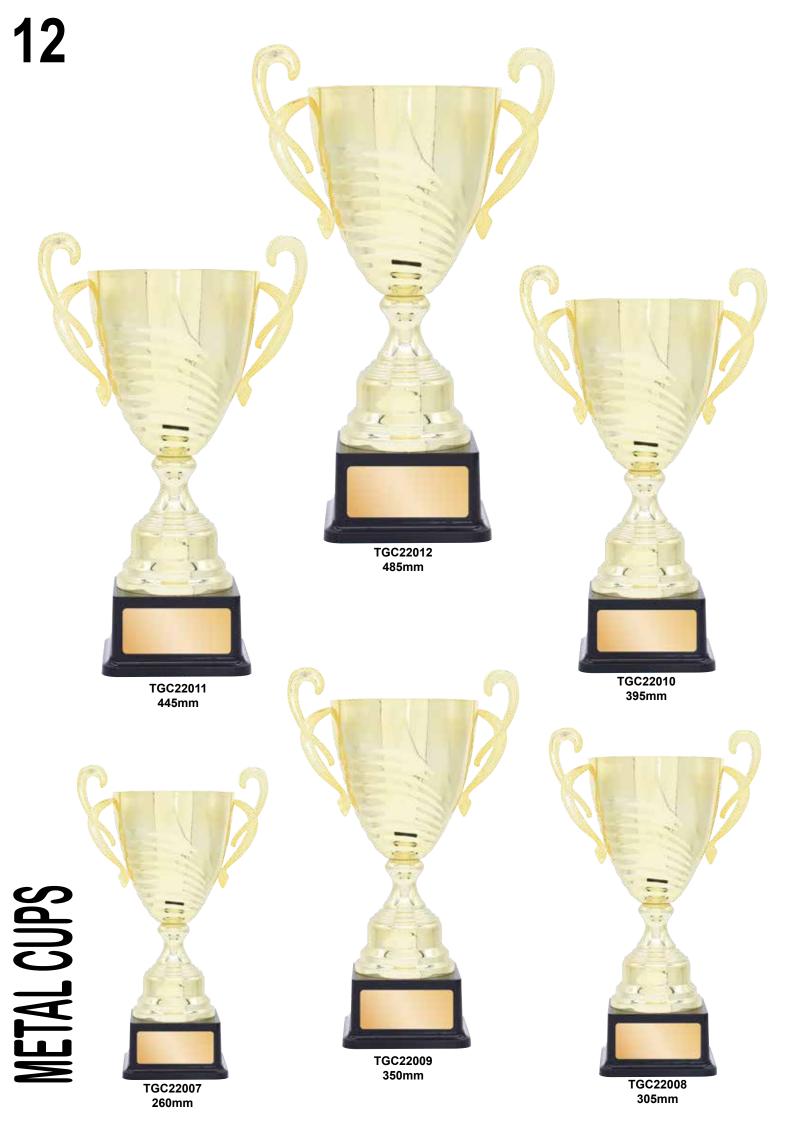

60D 470mm



## A fantastic new look,

## an eye catching collection perfect for all occasions.

Huge selection of inserts available for this series.



TGC061A 370mm



TGC061B 390mm



TGC061C 450mm



TGC061D 470mm



METAL CUPS





465mm



TGC063C 450mm



TGC063B 405mm



TGC063A 385mm











465mm



TGC062C 450mm



405mm



385mm



385mm



TGC204B 405mm



TGC204C 450mm



TGC204D 465mm



### A fantastic new look,

### an eye catching collection perfect for all occasions.



TGC205A 385mm



TGC205B 405mm



TGC205C 450mm



TGC205D 465mm











485mm

TGC064B 435mm

TGC064A 385mm

## The latest design, The latest design, excellent quality at excellent quality at affordable prices.









385mm





#### An eye catching collection

suitable for all presentations.















#### **LEGION SERIES**



classic cups for any occasion.



#### **LEGION SERIES**





#### **APOLLO SERIES**



LIDS AVAILABLE TO SUIT THIS SERIES



METAL CUPS





#### **LUXE SERIES**



Quality metal cups, latest design, the perfect award for rewarding achievement.

#### **LUXE SERIES**





**22 ETAL CUPS** 

#### **JUPITER SERIES**



classic cups for any occasion.

#### **JUPITER SERIES**







#### **VARNA SERIES**



Quality metal howls, latest lesigns, the perfect award for designs, the perfect award achievement.



#### **VARNA SERIES**

TGC314A 125mm



#### **DOME SERIES**









# The latest designs, excellent quality at affordable prices.

#### **DOME SERIES**



**26** 



#### **PRIME SERIES**









The latest designs, excellent quality at affordable pr